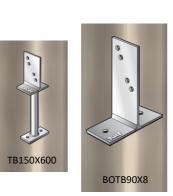

## **TB90X600** T BLADE STIRRUP

PRODUCT CODE BARCODE POST SIZE SHAFT HEIGHT SHAFT Ø POST BOLT HOLE BASE BOLT HOLE MADE FROM FINISHING

- : TB90X600 : 9314691800421
- : 90MM X 150MM
- : 600MM
- : 25MM
- : M12
- : 13.5MM
- : 4MM STEEL
- : HOT DIP GALVANISED