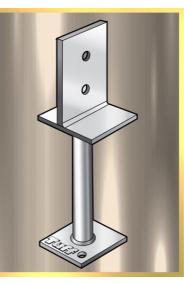

## **TB90X600** T BLADE STIRRUP

PRODUCT CODE BARCODE POST SIZE SHAFT HEIGHT SHAFT Ø POST BOLT HOLE BASE BOLT HOLE MADE FROM FINISHING

- : TB90X600 : 9314691800421
- : 90MM X 150MM
- : 600MM
- : 25MM
- : M12
- : 13.5MM
- : 4MM STEEL
- : HOT DIP GALVANISED

## NOTES:

- IDEAL FOR PERGOLA, CARPORT AND VERANDA POSTS
- PRIMARILY USED FOR BOLTING TO EXISTING TIMBER DECKING OR CONCRETE BASE
- CAN ALSO BE USED FOR SETTING INTO CONCRETE
- SUITABLE FOR ROUND TIMBER POSTS UP TO 100MM DIAMETER
- TERMITE RESISTANT
- EXTRA HEAVY DUTY AND SUITABLE FOR QUEENSLAND CLIMATE CONDITIONS